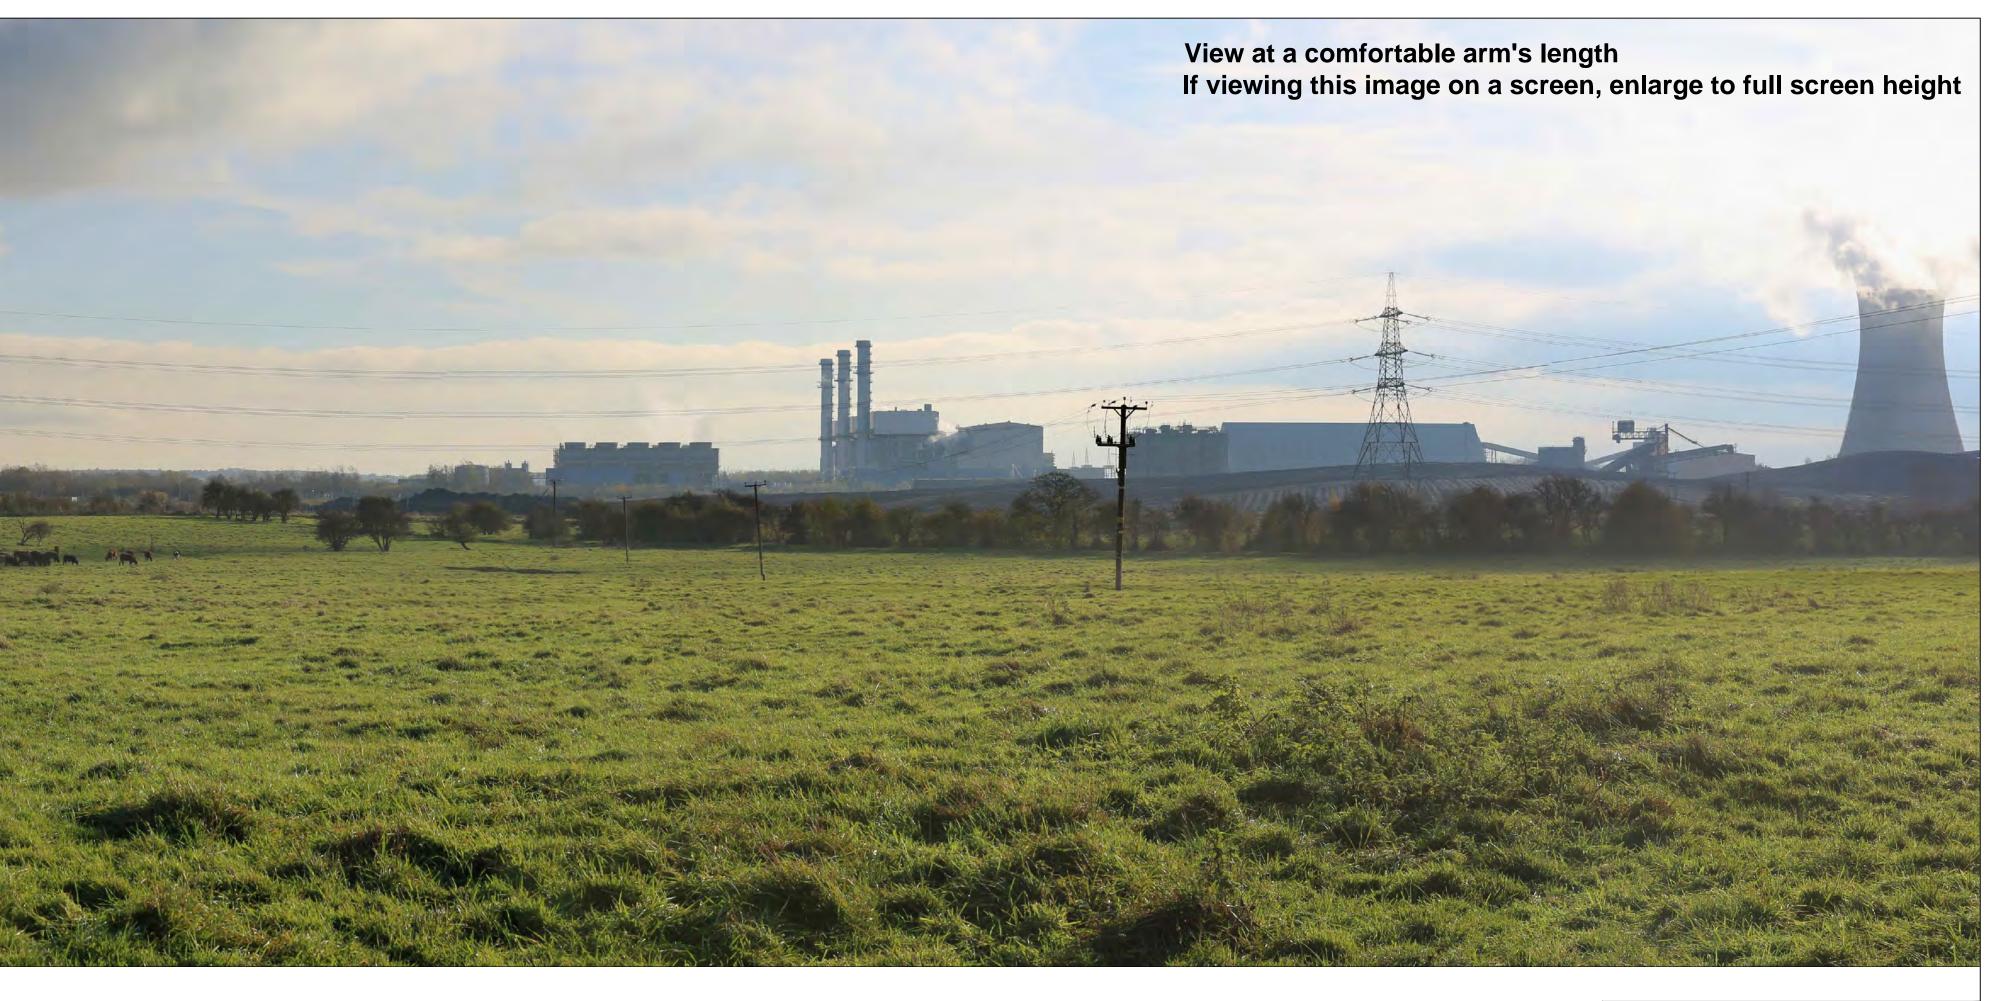

VIEWPOINT: Description: Receptor type: OS Reference: Direction: Height (m AOD): Date and time: Camera: Lens: Camera height (m): Distance to site (m): 4 (Winter) Public Right of Way (Footpath) Bole FP4, Bole Users of the PRoW, Residents 479147, 386946 South-east 14 14/11/17 12:00 hrs Canon EOS 350D DIGITAL 18.0-55.0 mm 1.5

| Purpose of issue        |                                            | Project Title            | Drawing Title VIEWPOINT 4 - PHOTOMOI |
|-------------------------|--------------------------------------------|--------------------------|--------------------------------------|
| ENVIRONMENTAL STATEMENT | EDF ENERGY<br>(THERMAL GENERATION) LIMITED | WEST BURTON C (GAS FIRED | EXISTING                             |
|                         | (THERMAL GENERATION) EIMITED               | GENERATING STATION)      | PLANAR PROJECTIO                     |

Drawing Number FIGURE 10.26